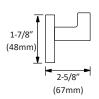

## **Bathroom Set**

## MODEL: BROOKE (2200CP SERIES)



TOWEL BAR

BA-2201CP

**TOILET PAPER HOLDER** 

BA-2202CP

**ROBE HOOK** 

BA-2203CP

HAND TOWEL RING

BA-2204CP



### **FEATURES**

- Concealed surface mount
- Mounting hardware included
- CP (Chrome Polished)

#### **TOWEL BAR**



Disclaimer: Nerval makes every effort to provide accurate specification data. However, specification may change without notice. Please visit the Nerval website to see NERVAL'S TERMS AND CONDITONS.



# **Bathroom Set**

### **TOILET PAPER HOLDER**





### **ROBE HOOK**





### TOWEL RING



Disclaimer: Nerval makes every effort to provide accurate specification data. However, specification may change without notice. Please visit the Nerval website to see NERVAL'S TERMS AND CONDITONS.