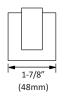

## **Bathroom Set**

## MODEL: BROOKE (2200CP SERIES)



TOWEL BAR

BA-2201CP

**TOILET PAPER HOLDER** 

BA-2202CP

**ROBE HOOK** 

BA-2203CP

HAND TOWEL RING

BA-2204CP



### **FEATURES**

- Concealed surface mount
- Mounting hardware included
- CP (Chrome Polished)

#### **TOWEL BAR**



Disclaimer: Nerval makes every effort to provide accurate specification data. However, specification may change without notice. Please visit the Nerval website to see NERVAL'S TERMS AND CONDITONS.



# **Bathroom Set**

### **TOILET PAPER HOLDER**





### **ROBE HOOK**





### TOWEL RING



Disclaimer: Nerval makes every effort to provide accurate specification data. However, specification may change without notice. Please visit the Nerval website to see NERVAL'S TERMS AND CONDITONS.