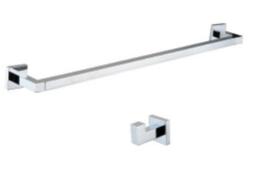

## MODEL: BROOKE (2200CP SERIES)

TOWEL BAR

BA-2201CP

**TOILET PAPER HOLDER** 

BA-2202CP

**ROBE HOOK** 

BA-2203CP

HAND TOWEL RING

### **FEATURES**

- Concealed surface mount
- Mounting hardware included
- CP (Chrome Polished)