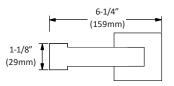

## **Bathroom Set**

## MODEL: BROOKE (2200CP SERIES)



TOWEL BAR

BA-2201CP

**TOILET PAPER HOLDER** 

BA-2202CP

**ROBE HOOK** 

BA-2203CP

HAND TOWEL RING

BA-2204CP



### **FEATURES**

- Concealed surface mount
- Mounting hardware included
- CP (Chrome Polished)

#### **TOWEL BAR**



Disclaimer: Nerval makes every effort to provide accurate specification data. However, specification may change without notice. Please visit the Nerval website to see NERVAL'S TERMS AND CONDITONS.



# **Bathroom Set**

### **TOILET PAPER HOLDER**





### **ROBE HOOK**





### TOWEL RING



Disclaimer: Nerval makes every effort to provide accurate specification data. However, specification may change without notice. Please visit the Nerval website to see NERVAL'S TERMS AND CONDITONS.