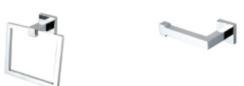

## MODEL: BROOKE (2200CP SERIES)

TOWEL BAR

BA-2201CP

**TOILET PAPER HOLDER** 

BA-2202CP

**ROBE HOOK** 

BA-2203CP

HAND TOWEL RING

BA-2204CP

### **TOILET PAPER HOLDER**

### **ROBE HOOK**

### TOWEL RING

Disclaimer: Nerval makes every effort to provide accurate specification data. However, specification may change without notice. Please visit the Nerval website to see NERVAL'S TERMS AND CONDITONS.